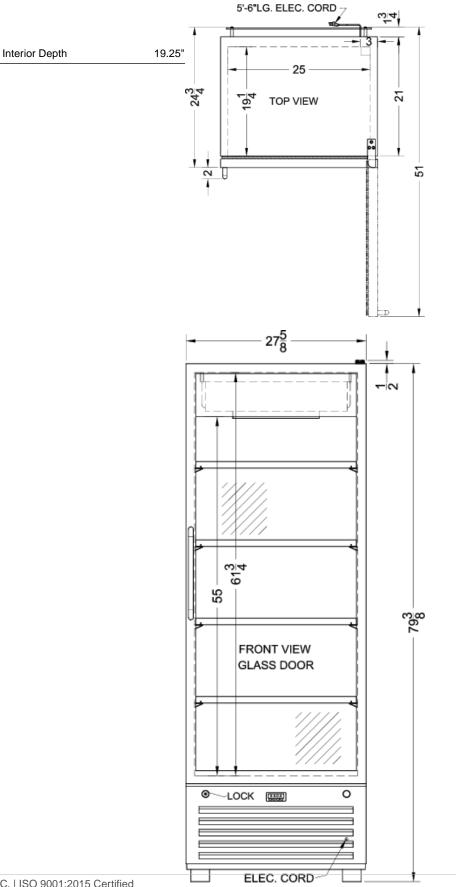

### ACR1718RH Specifications:

| Overview                      |                        |
|-------------------------------|------------------------|
| Height of Cabinet             | 79.25" (201 cm)        |
| Height to Hinge Cap           | 79.75" (203 cm)        |
| Width                         | 27.63" (70 cm)         |
| Depth                         | 24.75" (63 cm)         |
| Depth with Handle             | 26.75" (68 cm)         |
| Depth with door at 90°        | 51.0" (130 cm)         |
| Capacity                      | 17.0 cu.ft. (481 L)    |
| Defrost Type                  | Automatic              |
| Door                          | Glass                  |
| Cabinet                       | Stainless Steel        |
| US Electrical Safety          | ETL                    |
| Canadian Electrical<br>Safety | ETL-C                  |
| Sanitation                    | ETL-S                  |
| Amps                          | 5.0                    |
| Voltage/Frequency             | 115 V AC/60 Hz         |
| Weight                        | 210.0 lbs. (95 kg)     |
| Shipping Weight               | 220.0 lbs. (100<br>kg) |
| Estimated Time to Ship        | 1 to 2 days            |
| Parts & Labor Warranty        | 1 Year                 |
| Compressor Warranty           | 5 Years                |
| Refrigerator Features         |                        |
| Door Swing                    | RHD                    |
| Reversible                    | No                     |
| Shelf Type                    | Plastic                |
| Shelf Qty                     | 6                      |
| Adjustable Shelves            | Yes                    |
| Thermostat Type               | Digital                |
| Fan Type                      | Interior               |
| Refrigerant Type              | R134a                  |
| Refrigerant Amount            | 6.7oz.                 |
| High Side PSI                 | 186.0                  |
| Low Side PSI                  | 86.0                   |
| Interior Light                | Yes                    |
| Temperature Range             | 2° to 8°C              |
| Dimensions                    |                        |
|                               |                        |
| Interior Height               | 55.0" (140 cm)         |