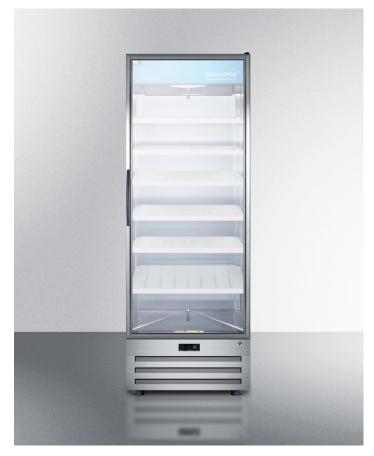

#### 79.75" x 27.63" x 24.75" (H x W x D)

Full-size pharmaceutical all-refrigerator with a glass door, lock, digital thermostat, and a stainless steel interior and exterior cabinet

#### **Highlights:**

Large 17 cu.ft. capacity with the flexibility of adjustable cantilevered shelving

Accucold<sup>™</sup> refrigerator for pharmaceutical storage

Self-closing door and open door alarm ensure items are not accidentally overexposed to warm temperatures

#### **Product Features:**

| Commercially approved                        | ETL-S listed to ANSI-NSF Standard 7 and meets UL-471                                                   |  |
|----------------------------------------------|--------------------------------------------------------------------------------------------------------|--|
| Large capacity                               | 17 cu.ft. interior for maximum storage convenience                                                     |  |
| LED lighting                                 | Individual lights in door pane offer a full view of stored contents, with an off switch located inside |  |
| Automatic defrost                            | Reduced user maintenance with automatic defrost                                                        |  |
| Stainless steel interior and exterior finish | Cabinet and interior walls are constructed from stainless steel                                        |  |
| Glass door                                   | Tempered glass door provides heat-safe view of interior contents                                       |  |
| Factory installed lock                       | Keyed lock for a secure interior                                                                       |  |
| Adjustable cantilevered shelves              | 6 molded plastic shelves can be arranged in virtually any position to accommodate a variety of sizes   |  |
| Self-closing door                            | Door automatically closes if left ajar                                                                 |  |