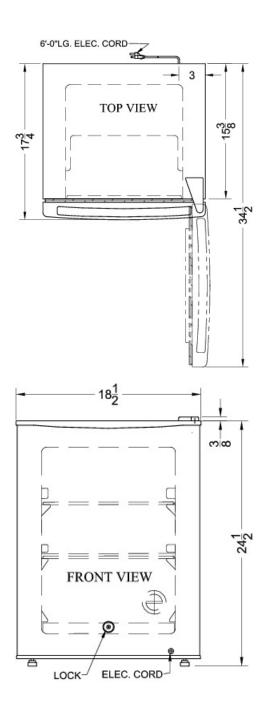

### **FS30L Specifications:**

| Overview                      |                   |
|-------------------------------|-------------------|
| Height of Cabinet             | 24.5" (62 cm)     |
| Height to Hinge Cap           | 24.63" (63 cm)    |
| Width                         | 18.5" (47 cm)     |
| Depth                         | 17.75" (45 cm)    |
| Depth with door at 90°        | 34.5" (88 cm)     |
| Capacity                      | 1.8 cu.ft. (51 L) |
| Defrost Type                  | Manual            |
| Door                          | White             |
| Cabinet                       | White             |
| US Electrical Safety          | ETL               |
| Canadian Electrical<br>Safety | ETL-C             |
| Amps                          | 0.8               |
| Voltage/Frequency             | 115 V AC/60 Hz    |
| Weight                        | 43.0 lbs. (20 kg) |
| Shipping Weight               | 45.0 lbs. (20 kg) |
| Estimated Time to Ship        | Next day shipping |
| Parts & Labor Warranty        | 1 Year            |
| Compressor Warranty           | 5 Years           |
| Freezer                       |                   |
| Door Swing                    | RHD               |
| Reversible                    | Yes               |
| Interior Height               | 18.63" (47 cm)    |
| Interior Width                | 13.38" (34 cm)    |
| Interior Depth                | 13.0" (33 cm)     |
| Shelf Type                    | Wire              |
| Shelf Qty                     | 2                 |
| Thermostat Type               | Dial              |
| Refrigerant Type              | R600a             |
| Refrigerant Amount            | 0.8 oz.           |
| Level Legs                    | 2                 |
| Compressor Step Height        | 8.0" (20 cm)      |
| Compressor Step Width         | 13.38" (34 cm)    |
| Compressor Step Depth         | 5.75" (15 cm)     |
|                               |                   |