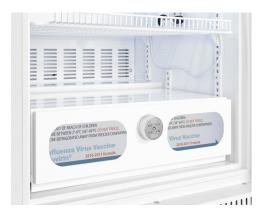

#### **Highlights:**

Designed for installation inside your refrigerator for an added level of content security

Manufactured in the USA from powder coated steel

Two windows provide a clear view inside

### **Product Features:**

| Combination lock                | User-set combination lock allows you to change the code as needed to best accommodate your security needs                         |  |
|---------------------------------|-----------------------------------------------------------------------------------------------------------------------------------|--|
| Key override                    | Two keys included to override the combination if needed                                                                           |  |
| Powder coated steel constructed | Designed and manufactured in the USA                                                                                              |  |
| Windows included                | Includes two clear plexiglass windows to provide a convenient view of stored contents; available without windows by special order |  |
| Flexible design                 | Works with a variety of Accucold and Summit refrigerators                                                                         |  |