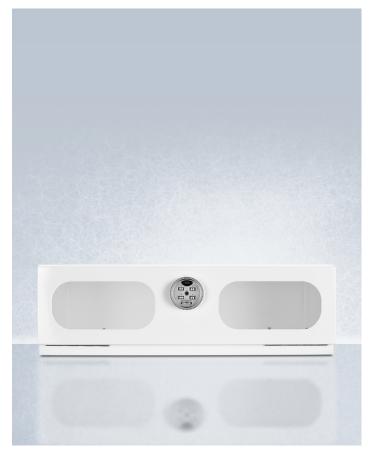

#### 5.88" x 19.13" x 10.25" (H x W x D)

Interior locking compartment with combination lock and front windows for use with select Accucold and Summit refrigerators

#### **Highlights:**

Designed for installation inside your refrigerator for an added level of content security

Manufactured in the USA from powder coated steel

Two windows provide a clear view inside

### **Product Features:**

| Combination lock                | User-set combination lock allows you to change the code as needed to best accommodate your security needs                         |  |
|---------------------------------|-----------------------------------------------------------------------------------------------------------------------------------|--|
| Key override                    | Two keys included to override the combination if needed                                                                           |  |
| Powder coated steel constructed | Designed and manufactured in the USA                                                                                              |  |
| Windows included                | Includes two clear plexiglass windows to provide a convenient view of stored contents; available without windows by special order |  |
| Flexible design                 | Works with a variety of Accucold and Summit refrigerators                                                                         |  |