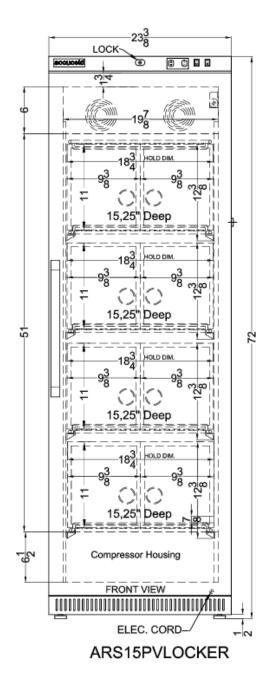

#### **Product Features:**

| Easy to use                            | User-friendly design ensures effortless use for mothers and facility managers alike                                |
|----------------------------------------|--------------------------------------------------------------------------------------------------------------------|
| Antimicrobial silver ion-coated handle | Powder-coated handle with naturally occurring silver ions to help reduce the spread of germs                       |
| Power loss alarm                       | Alerts when unit loses power; NOTE: Alarm is battery-powered and has a limited time to alarm                       |
| LED display                            | Allows for easy reading of unit temperature                                                                        |
| CDC-compliant temperature              | Preset temperature remains within recommended range for mother's milk storage                                      |
| Individual access                      | Combination locks provide separate access and privacy for nursing mothers                                          |
| Lockers                                | Eight lockers sized at 11" H x 9 3/8" W x 15 1/4" D can hold regular and large-size maternity bags and accessories |
| Hospital-grade construction            | Ensures safe and compliant storage with 2-year parts and labor / 5-year compressor extended warranty               |
| Door lock                              | Added security on the exterior door (2 keys included)                                                              |

### **MLRS15MCLK Specifications:**

| Overview                                                                                                                                                           |                                                                                                           |
|--------------------------------------------------------------------------------------------------------------------------------------------------------------------|-----------------------------------------------------------------------------------------------------------|
| Height of Cabinet                                                                                                                                                  | 72.0" (183 cm)                                                                                            |
| Width                                                                                                                                                              | 23.38" (59 cm)                                                                                            |
| Width with Door Open                                                                                                                                               | 23.88" (61 cm)                                                                                            |
| Depth                                                                                                                                                              | 24.38" (62 cm)                                                                                            |
| Depth with Handle                                                                                                                                                  | 26.13" (66 cm)                                                                                            |
| Depth with door at 90°                                                                                                                                             | 46.5" (118 cm)                                                                                            |
| Capacity                                                                                                                                                           | 15.0 cu.ft. (425 L)                                                                                       |
| Defrost Type                                                                                                                                                       | Automatic                                                                                                 |
| Door                                                                                                                                                               | White                                                                                                     |
| Cabinet                                                                                                                                                            | White                                                                                                     |
| US Electrical Safety                                                                                                                                               | ETL                                                                                                       |
| Canadian Electrical<br>Safety                                                                                                                                      | ETL-C                                                                                                     |
| Amps                                                                                                                                                               | 1.4                                                                                                       |
| Voltage/Frequency                                                                                                                                                  | 115 V AC/60 Hz                                                                                            |
| Weight                                                                                                                                                             | 240.0 lbs. (109<br>kg)                                                                                    |
| Shipping Weight                                                                                                                                                    | 250.0 lbs. (113<br>kg)                                                                                    |
| Parts & Labor Warranty                                                                                                                                             | 2 Years                                                                                                   |
| Compressor Warranty                                                                                                                                                | 5 Years                                                                                                   |
| Refrigerator Features                                                                                                                                              |                                                                                                           |
| Door Swing                                                                                                                                                         | RHD                                                                                                       |
| Reversible                                                                                                                                                         | No                                                                                                        |
|                                                                                                                                                                    |                                                                                                           |
| Shelf Type                                                                                                                                                         | Lockers                                                                                                   |
| Shelf Type Thermostat Type                                                                                                                                         |                                                                                                           |
|                                                                                                                                                                    | Lockers                                                                                                   |
| Thermostat Type                                                                                                                                                    | Lockers<br>Digital                                                                                        |
| Thermostat Type Fan Type                                                                                                                                           | Lockers Digital Interior                                                                                  |
| Thermostat Type Fan Type Refrigerant Type                                                                                                                          | Lockers Digital Interior R600a                                                                            |
| Thermostat Type Fan Type Refrigerant Type Refrigerant Amount                                                                                                       | Lockers Digital Interior R600a 2.65oz.                                                                    |
| Thermostat Type Fan Type Refrigerant Type Refrigerant Amount Interior Light                                                                                        | Lockers Digital Interior R600a 2.65oz. Yes                                                                |
| Thermostat Type Fan Type Refrigerant Type Refrigerant Amount Interior Light Temperature Range                                                                      | Lockers Digital Interior R600a 2.65oz. Yes 33 to 40°F                                                     |
| Thermostat Type Fan Type Refrigerant Type Refrigerant Amount Interior Light Temperature Range Sound Level                                                          | Lockers Digital Interior R600a 2.65oz. Yes 33 to 40°F                                                     |
| Thermostat Type Fan Type Refrigerant Type Refrigerant Amount Interior Light Temperature Range Sound Level Dimensions                                               | Lockers Digital Interior R600a 2.65oz. Yes 33 to 40°F 37.5 dB                                             |
| Thermostat Type Fan Type Refrigerant Type Refrigerant Amount Interior Light Temperature Range Sound Level Dimensions Interior Height                               | Lockers Digital Interior R600a 2.65oz. Yes 33 to 40°F 37.5 dB                                             |
| Thermostat Type Fan Type Refrigerant Type Refrigerant Amount Interior Light Temperature Range Sound Level Dimensions Interior Height Interior Width                | Lockers Digital Interior R600a 2.65oz. Yes 33 to 40°F 37.5 dB 63.25" (161 cm) 20.0" (51 cm)               |
| Thermostat Type Fan Type Refrigerant Type Refrigerant Amount Interior Light Temperature Range Sound Level Dimensions Interior Height Interior Width Interior Depth | Lockers Digital Interior R600a 2.65oz. Yes 33 to 40°F 37.5 dB 63.25" (161 cm) 20.0" (51 cm) 17.0" (43 cm) |