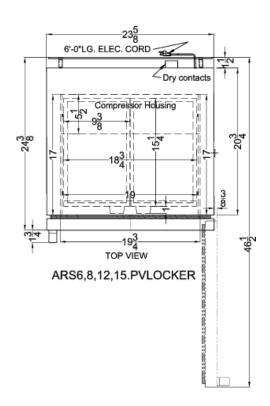

### **MLRS15MCLK Specifications:**

| Overview                                                                                                                                                           |                                                                                                           |
|--------------------------------------------------------------------------------------------------------------------------------------------------------------------|-----------------------------------------------------------------------------------------------------------|
| Height of Cabinet                                                                                                                                                  | 72.0" (183 cm)                                                                                            |
| Width                                                                                                                                                              | 23.38" (59 cm)                                                                                            |
| Width with Door Open                                                                                                                                               | 23.88" (61 cm)                                                                                            |
| Depth                                                                                                                                                              | 24.38" (62 cm)                                                                                            |
| Depth with Handle                                                                                                                                                  | 26.13" (66 cm)                                                                                            |
| Depth with door at 90°                                                                                                                                             | 46.5" (118 cm)                                                                                            |
| Capacity                                                                                                                                                           | 15.0 cu.ft. (425 L)                                                                                       |
| Defrost Type                                                                                                                                                       | Automatic                                                                                                 |
| Door                                                                                                                                                               | White                                                                                                     |
| Cabinet                                                                                                                                                            | White                                                                                                     |
| US Electrical Safety                                                                                                                                               | ETL                                                                                                       |
| Canadian Electrical<br>Safety                                                                                                                                      | ETL-C                                                                                                     |
| Amps                                                                                                                                                               | 1.4                                                                                                       |
| Voltage/Frequency                                                                                                                                                  | 115 V AC/60 Hz                                                                                            |
| Weight                                                                                                                                                             | 240.0 lbs. (109<br>kg)                                                                                    |
| Shipping Weight                                                                                                                                                    | 250.0 lbs. (113<br>kg)                                                                                    |
| Parts & Labor Warranty                                                                                                                                             | 2 Years                                                                                                   |
| Compressor Warranty                                                                                                                                                | 5 Years                                                                                                   |
| Refrigerator Features                                                                                                                                              |                                                                                                           |
| Door Swing                                                                                                                                                         | RHD                                                                                                       |
| Reversible                                                                                                                                                         | No                                                                                                        |
|                                                                                                                                                                    |                                                                                                           |
| Shelf Type                                                                                                                                                         | Lockers                                                                                                   |
| Shelf Type Thermostat Type                                                                                                                                         |                                                                                                           |
|                                                                                                                                                                    | Lockers                                                                                                   |
| Thermostat Type                                                                                                                                                    | Lockers<br>Digital                                                                                        |
| Thermostat Type Fan Type                                                                                                                                           | Lockers Digital Interior                                                                                  |
| Thermostat Type Fan Type Refrigerant Type                                                                                                                          | Lockers Digital Interior R600a                                                                            |
| Thermostat Type Fan Type Refrigerant Type Refrigerant Amount                                                                                                       | Lockers Digital Interior R600a 2.65oz.                                                                    |
| Thermostat Type Fan Type Refrigerant Type Refrigerant Amount Interior Light                                                                                        | Lockers Digital Interior R600a 2.65oz. Yes                                                                |
| Thermostat Type Fan Type Refrigerant Type Refrigerant Amount Interior Light Temperature Range                                                                      | Lockers Digital Interior R600a 2.65oz. Yes 33 to 40°F                                                     |
| Thermostat Type Fan Type Refrigerant Type Refrigerant Amount Interior Light Temperature Range Sound Level                                                          | Lockers Digital Interior R600a 2.65oz. Yes 33 to 40°F                                                     |
| Thermostat Type Fan Type Refrigerant Type Refrigerant Amount Interior Light Temperature Range Sound Level Dimensions                                               | Lockers Digital Interior R600a 2.65oz. Yes 33 to 40°F 37.5 dB                                             |
| Thermostat Type Fan Type Refrigerant Type Refrigerant Amount Interior Light Temperature Range Sound Level Dimensions Interior Height                               | Lockers Digital Interior R600a 2.65oz. Yes 33 to 40°F 37.5 dB                                             |
| Thermostat Type Fan Type Refrigerant Type Refrigerant Amount Interior Light Temperature Range Sound Level Dimensions Interior Height Interior Width                | Lockers Digital Interior R600a 2.65oz. Yes 33 to 40°F 37.5 dB 63.25" (161 cm) 20.0" (51 cm)               |
| Thermostat Type Fan Type Refrigerant Type Refrigerant Amount Interior Light Temperature Range Sound Level Dimensions Interior Height Interior Width Interior Depth | Lockers Digital Interior R600a 2.65oz. Yes 33 to 40°F 37.5 dB 63.25" (161 cm) 20.0" (51 cm) 17.0" (43 cm) |