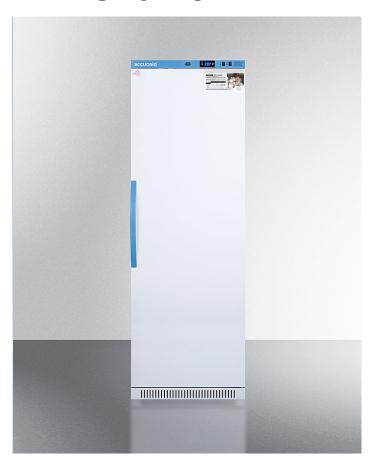

# MLRS15MCLK

72" x 23.38" x 24.38" (H x W x D)

All-refrigerator for breast milk storage with 8 lockers with combination locks, with antimicrobial silver-ion handle

#### **Highlights:**

Ideal for work environments and offices complying with Section 4207 of the Patient Protection and Affordable Care Act

Perfect for employee wellness rooms, daycare centers, and lactation lounges

Powder-coated handle with naturally occurring silver ions to help reduce germ spread

#### **Product Features:**

| Easy to use                            | User-friendly design ensures effortless use for mothers and facility managers alike                                |
|----------------------------------------|--------------------------------------------------------------------------------------------------------------------|
| Antimicrobial silver ion-coated handle | Powder-coated handle with naturally occurring silver ions to help reduce the spread of germs                       |
| Power loss alarm                       | Alerts when unit loses power; NOTE: Alarm is battery-powered and has a limited time to alarm                       |
| LED display                            | Allows for easy reading of unit temperature                                                                        |
| CDC-compliant temperature              | Preset temperature remains within recommended range for mother's milk storage                                      |
| Individual access                      | Combination locks provide separate access and privacy for nursing mothers                                          |
| Lockers                                | Eight lockers sized at 11" H x 9 3/8" W x 15 1/4" D can hold regular and large-size maternity bags and accessories |
| Hospital-grade construction            | Ensures safe and compliant storage with 2-year parts and labor / 5-year compressor extended warranty               |
| Door lock                              | Added security on the exterior door (2 keys included)                                                              |