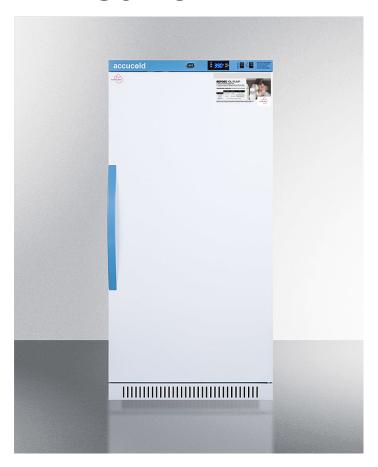

# **MLRS8MC**

50" x 23.38" x 24.38" (H x W x D)

All-refrigerator for breast milk storage with 7 adjustable shelves

#### **Product Features:**

| Easy to use               | User-friendly design ensures effortless use for mothers and facility managers alike          |
|---------------------------|----------------------------------------------------------------------------------------------|
| CDC-compliant temperature | Preset temperature remains within recommended range for mother's milk storage                |
| Adjustable wire shelves   | Multiple shelf positions spaced at ½" for improved air circulation and storage               |
| Sealed cabinet design     | Allows for unit to be freestanding                                                           |
| Door lock                 | Added security on the exterior door (2 keys included)                                        |
| Reversible door           | Provides flexibility in product placement                                                    |
| LED display               | Allows for easy reading of unit temperature                                                  |
| Power loss alarm          | Alerts when unit loses power; NOTE: Alarm is battery-powered and has a limited time to alarm |
| Door alarm                | Sounds if door is left open for more than 3 minutes                                          |