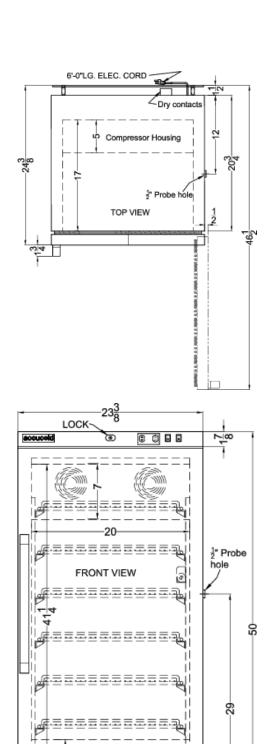

### **MLRS8MC Specifications:**

| Overview                                                                                                                                                                                                                                   |                                                                                                                                                               |
|--------------------------------------------------------------------------------------------------------------------------------------------------------------------------------------------------------------------------------------------|---------------------------------------------------------------------------------------------------------------------------------------------------------------|
| Height of Cabinet                                                                                                                                                                                                                          | 50.0" (127 cm)                                                                                                                                                |
| Width                                                                                                                                                                                                                                      | 23.38" (59 cm)                                                                                                                                                |
| Width with Door Open                                                                                                                                                                                                                       | 23.88" (61 cm)                                                                                                                                                |
| Depth                                                                                                                                                                                                                                      | 24.38" (62 cm)                                                                                                                                                |
| Depth with Handle                                                                                                                                                                                                                          | 26.13" (66 cm)                                                                                                                                                |
| Depth with door at 90°                                                                                                                                                                                                                     | 46.5" (118 cm)                                                                                                                                                |
| Capacity                                                                                                                                                                                                                                   | 8.0 cu.ft. (227 L)                                                                                                                                            |
| Defrost Type                                                                                                                                                                                                                               | Automatio                                                                                                                                                     |
| Door                                                                                                                                                                                                                                       | White                                                                                                                                                         |
| Cabinet                                                                                                                                                                                                                                    | White                                                                                                                                                         |
| US Electrical Safety                                                                                                                                                                                                                       | ETL                                                                                                                                                           |
| Canadian Electrical<br>Safety                                                                                                                                                                                                              | ETL-C                                                                                                                                                         |
| Amps                                                                                                                                                                                                                                       | 1.4                                                                                                                                                           |
| Voltage/Frequency                                                                                                                                                                                                                          | 115 V AC/60 Hz                                                                                                                                                |
| Weight                                                                                                                                                                                                                                     | 160.0 lbs. (73 kg                                                                                                                                             |
| Shipping Weight                                                                                                                                                                                                                            | 170.0 lbs. (77 kg                                                                                                                                             |
| Parts & Labor Warranty                                                                                                                                                                                                                     | 2 Years                                                                                                                                                       |
|                                                                                                                                                                                                                                            |                                                                                                                                                               |
| Compressor Warranty                                                                                                                                                                                                                        | 5 Years                                                                                                                                                       |
| Compressor Warranty  Refrigerator Features                                                                                                                                                                                                 | 5 Years                                                                                                                                                       |
|                                                                                                                                                                                                                                            |                                                                                                                                                               |
| Refrigerator Features                                                                                                                                                                                                                      | RHE                                                                                                                                                           |
| Refrigerator Features Door Swing                                                                                                                                                                                                           | RHC<br>Yes                                                                                                                                                    |
| Refrigerator Features  Door Swing  Reversible                                                                                                                                                                                              | RHC<br>Yes<br>Wire                                                                                                                                            |
| Refrigerator Features Door Swing Reversible Shelf Type                                                                                                                                                                                     | RHC<br>Yes<br>Wire                                                                                                                                            |
| Refrigerator Features  Door Swing  Reversible  Shelf Type  Shelf Qty                                                                                                                                                                       | RHD<br>Yes<br>Wire<br>7<br>Yes                                                                                                                                |
| Refrigerator Features Door Swing Reversible Shelf Type Shelf Qty Adjustable Shelves                                                                                                                                                        | RHC<br>Yes<br>Wire<br>7<br>Yes<br>Digita                                                                                                                      |
| Refrigerator Features Door Swing Reversible Shelf Type Shelf Qty Adjustable Shelves Thermostat Type                                                                                                                                        | RHD<br>Yes<br>Wire<br>7<br>Yes<br>Digita<br>Interior                                                                                                          |
| Refrigerator Features Door Swing Reversible Shelf Type Shelf Qty Adjustable Shelves Thermostat Type Fan Type                                                                                                                               | RHD Yes Wire 7 Yes Digita Interior                                                                                                                            |
| Refrigerator Features Door Swing Reversible Shelf Type Shelf Qty Adjustable Shelves Thermostat Type Fan Type Refrigerant Type                                                                                                              | RHD Yes Wire 7 Yes Digita Interior R600a 1.73oz                                                                                                               |
| Refrigerator Features Door Swing Reversible Shelf Type Shelf Qty Adjustable Shelves Thermostat Type Fan Type Refrigerant Type Refrigerant Amount                                                                                           | RHD Yes Wire 7 Yes Digita Interior R600a 1.73oz Yes                                                                                                           |
| Refrigerator Features Door Swing Reversible Shelf Type Shelf Qty Adjustable Shelves Thermostat Type Fan Type Refrigerant Type Refrigerant Amount Interior Light                                                                            | RHD Yes Wire 7 Yes Digita Interior R600a 1.73oz Yes                                                                                                           |
| Refrigerator Features Door Swing Reversible Shelf Type Shelf Qty Adjustable Shelves Thermostat Type Fan Type Refrigerant Type Refrigerant Amount Interior Light Temperature Range                                                          | RHD Yes Wire 7 Yes Digita Interior R600a 1.73oz Yes 33 to 40°F                                                                                                |
| Refrigerator Features Door Swing Reversible Shelf Type Shelf Qty Adjustable Shelves Thermostat Type Fan Type Refrigerant Type Refrigerant Amount Interior Light Temperature Range Dimensions                                               | RHD Yes Wire 7 Yes Digita Interior R600a 1.73oz Yes 33 to 40°F                                                                                                |
| Refrigerator Features Door Swing Reversible Shelf Type Shelf Qty Adjustable Shelves Thermostat Type Fan Type Refrigerant Type Refrigerant Amount Interior Light Temperature Range Dimensions Interior Height                               | RHD Yes Wire 7 Yes Digita Interior R600a 1.73oz Yes 33 to 40°F 41.25" (105 cm) 20.0" (51 cm)                                                                  |
| Refrigerator Features Door Swing Reversible Shelf Type Shelf Qty Adjustable Shelves Thermostat Type Fan Type Refrigerant Type Refrigerant Amount Interior Light Temperature Range Dimensions Interior Height Interior Width                | RHD Yes Wire 7 Yes Digita Interior R600a 1.73oz Yes 33 to 40°F 41.25" (105 cm) 20.0" (51 cm) 17.0" (43 cm)                                                    |
| Refrigerator Features Door Swing Reversible Shelf Type Shelf Qty Adjustable Shelves Thermostat Type Fan Type Refrigerant Type Refrigerant Amount Interior Light Temperature Range Dimensions Interior Height Interior Width Interior Depth | 5 Years  RHD  Yes  Wire  7  Yes  Digita  Interior  R600a  1.73oz  Yes  33 to 40°F  41.25" (105 cm)  20.0" (51 cm)  17.0" (43 cm)  6.5" (17 cm)  20.0" (51 cm) |

ELEC. CORD-