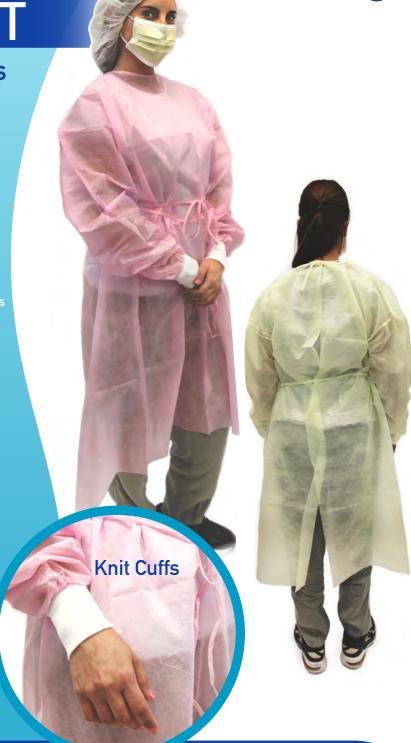

**Isolation Gown with Knit Cuffs** 

Skin Friendly

Hydrophobic

## **Knit Cuffs**

Size: One Size Fits Most. XL

Color: Blue, Green, Pink, White, Yellow

Quantity/UOM: 50pc/cs

## **Specifications**

Protection Level Created with water repellent

Material 30g Polypropylene Spunbond-Spunbond Fabric

Design Neck & Front Waist Ties, Full Back

**Cuff Style** Knit Cuffs

Size/Dimension One Size Fits Most, XL - Length: 45" Width:54"